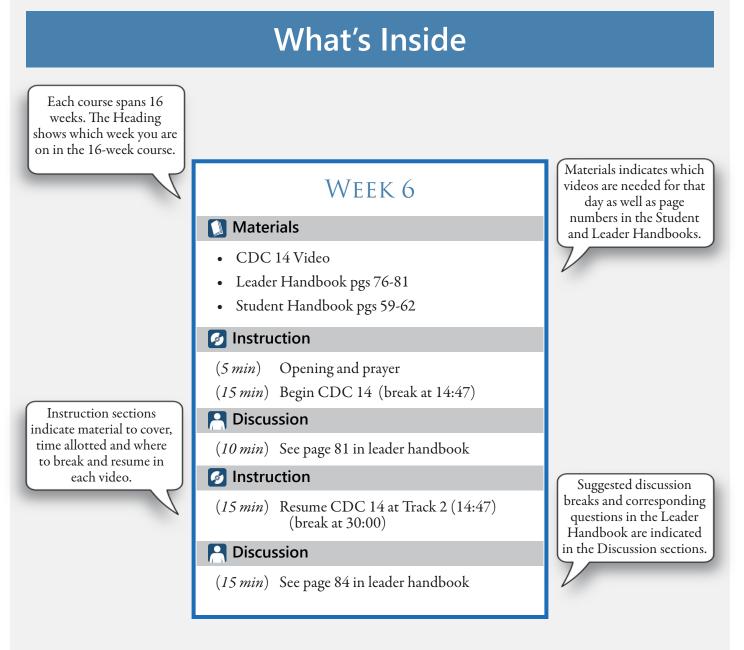

## 🚺 Materials

- CDC 14 Video
- Leader Handbook pgs 76-81
- Student Handbook pgs 59-62

## 👩 Instruction

- (5 *min*) Opening and prayer
- (15 min) Begin CDC 14 (break at 14:47)

### Provide a construction Provident Amount of the provident of the provident of the provided matrix of the provided m

- (10 min) See page 81 in leader handbook
- 👩 Instruction
- (15 min) Resume CDC 14 at Track 2 (14:47) (break at 30:00)

## 🖰 Discussion

(15 min) See page 84 in leader handbook.